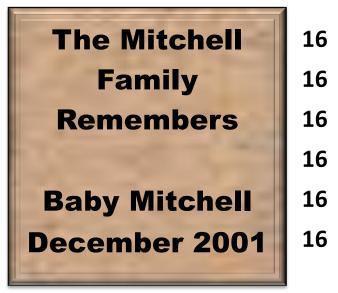

## 4″x8″ - \$100

(Duplicate brick can be ordered for an additional \$60 – TOTAL \$160) 3 lines, 16 characters per line, no graphic

## 8"x8" - \$150

(Duplicate brick can be ordered for an additional \$90 - TOTAL \$240) 6 lines, 16 characters per line, no graphic