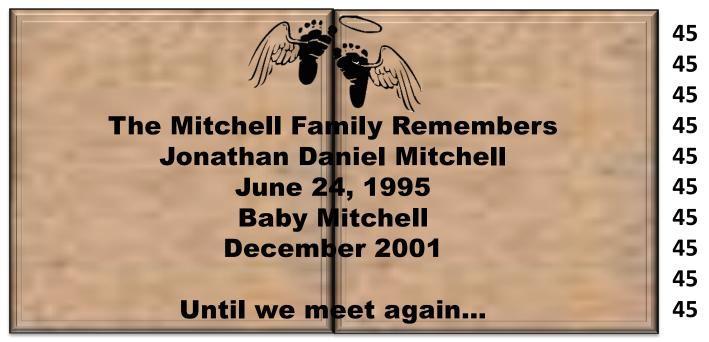

## 12"x24" - \$350

(Duplicate brick can be ordered for an additional \$210 – TOTAL \$560) 10 lines, 45 characters per line, graphic available (replaces 3 text lines) *NOTE: this is 2 – 12"x12" bricks placed together* 