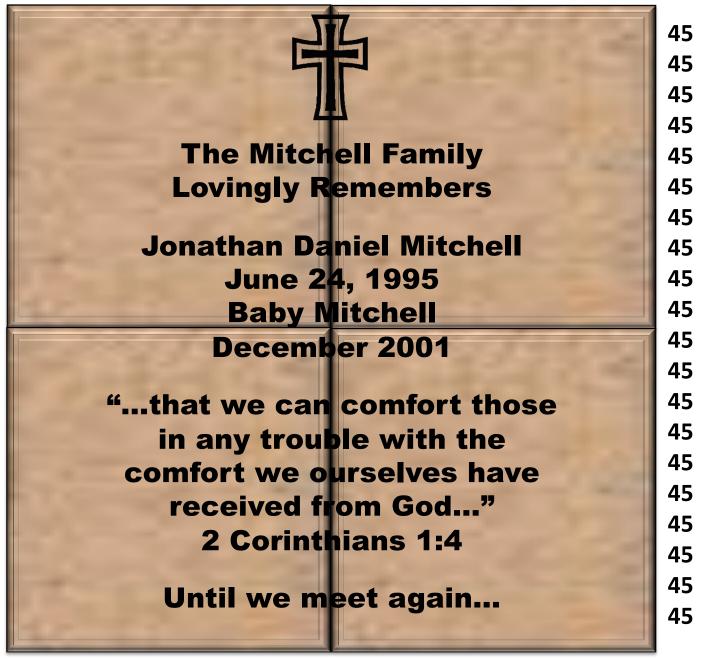

## 24"x24" - \$500

(Duplicate brick can be ordered for an additional \$300 – TOTAL \$800) 20 lines, 45 characters per line, graphic available (replaces 3 text lines) *NOTE: this is 4 – 12"x12" bricks placed together* 