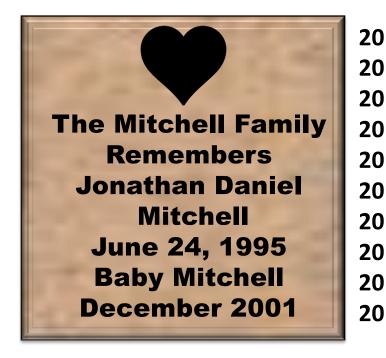

## 12"x12" - \$250

(Duplicate brick can be ordered for an additional \$150 – TOTAL \$400) 10 lines, 20 characters per line, graphic available (replaces 3 text lines)

PROOF YOUR ORDER!!! Reprints will be at full price and will not be reprinted until the following year.